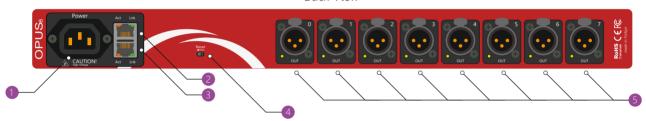

Case Aluminum Enclosure

**IP Rating IP20** 

Back View

#### Front View

- 3 RJ45 Ethernet Port 2
- 4 Reset Switch
- **5** DMX Output Ports
- 8 ArtNET LED
- ArtSync LED
- 10 ArtPoll LED

RoHS CE FC