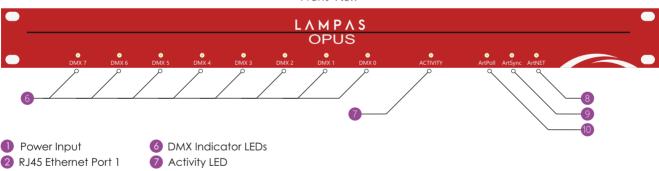

#### Front View

- 3 RJ45 Ethernet Port 2
- 4 Reset Switch
- **5** DMX Output Ports
- 8 ArtNET LED
- ArtSync LED
- 10 ArtPoll LED

RoHS CE FC