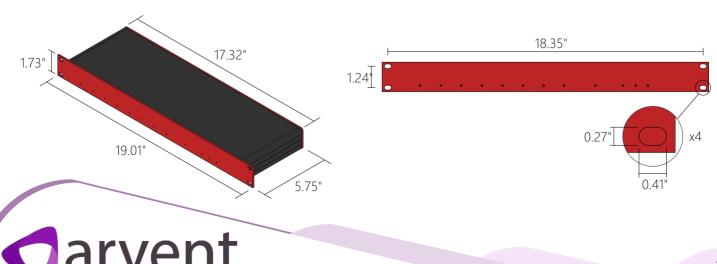

# **Technical Specifications**

8 Port ArtNet DMX

**Power** Universal Input 85-305VAC 50-60 Hz

**DMX512 Ports** 8xNEUTRIK 3-Pin XLR Ethernet 2xRJ45, 10/100Mb

Size 1U

**Dimensions** 19.01×5.75×1.73 inch

Weight 7.28 lb Operating Temp. 14°F ~ 122°F -4°F ~ 176°F Storage Temp.