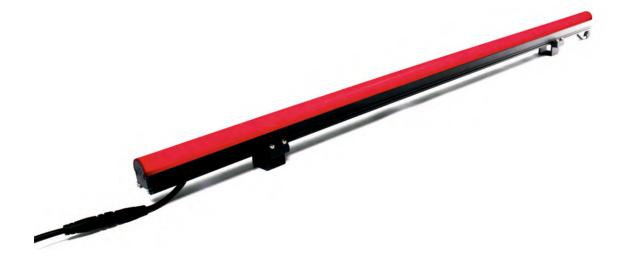

### AR-Line FC

- With its aluminum extrusion body and UV-resistant diffuser, it is designed to operate smoothly for many years under environmental harsh conditions. **General Specifications IP67**
- Animations can be displayed with external DMX512 controllers
- They provide visual harmony to architectural structures with body color options.