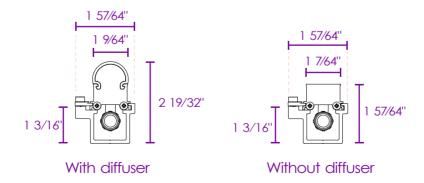

### Physical

Size 1 17/32" x 1 9/64"

Body Aluminum Extrusion

Connections Working IP67 Connector

Temperature -13 °F ~ 122°F

Protection Class IP67

\* Product lengths may vary. For details, see the technical drawing section.