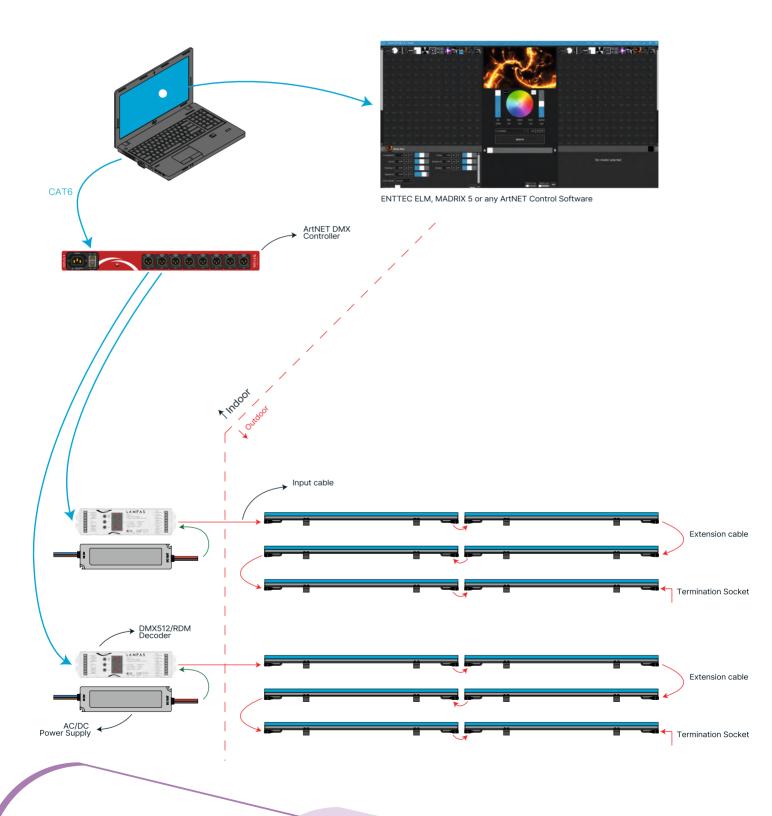

Temperature -13 °F ~ 122°F

Protection Class IP67

\* Product lengths may vary. For details, see the technical drawing section.

### Optical

Luminous Flux 700lm\* Viewing Angle 120°

 $\ensuremath{\boldsymbol{\ast}}$  Lumen value is given when all LEDs are at full power.

#### **Electrical**

Power 10 ~ 20W\* Operating Voltage 24VDC

st Power consumption may vary with product length and pixel structure.



## **Technical Drawing**

### AR-Line FC







\*A 4 59/64" 9 27/32" 14 49/64" 19 11/16"

24 39/64" 78 47/64"

## **Options**





All dimensions are in inches

### **Accessories**

### AR-Line FC

#### **Connection Accessories**





Extension cable

Input cable

### **Mounting Accessories**







U type mounting bracket



M4 Allen Key



## **Connection Diagram**

### AR-Line FC