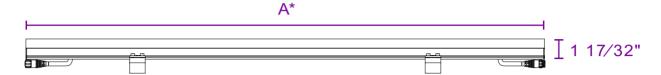

## **Technical Drawing**

### AR-Line FC

\*A 4 59/64" 9 27/32" 14 49/64" 19 11/16"

24 39/64" 78 47/64"

### Physical

Size 1 17/32" x 1 9/64"

Body Aluminum Extrusion

Connections Working IP67 Connector

Temperature -13 °F ~ 122°F

Protection Class IP67

\* Product lengths may vary. For details, see the technical drawing section.