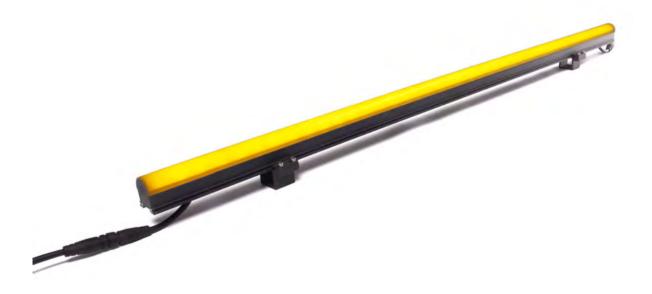

### AR-Line FC

- With its aluminum extrusion body and UV-resistant diffuser, it is designed to operate smoothly for many years under environmental harsh conditions. **General Specifications IP67**
- Animations can be displayed with external DMX512 controllers
- They provide visual harmony to architectural structures with body color options.