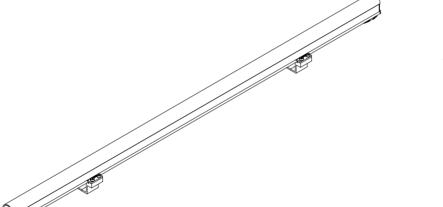

## **Technical Drawing**

### AR-Line FC

\*A 4 59/64" 9 27/32" 14 49/64" 19 11/16"

24 39/64" 78 47/64"

## **Options**

All dimensions are in inches