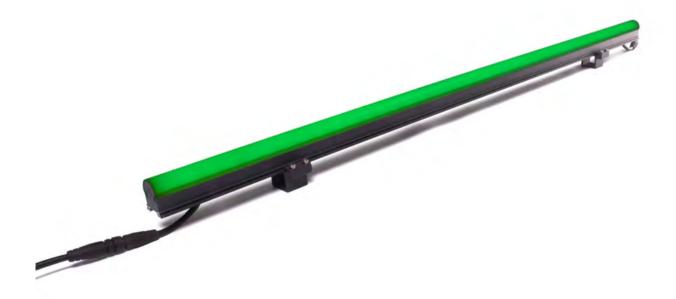

#### **Datasheet**

AR-Line MC linear luminaire series offer simple and stylish illumination on different architectural structures with wide color options. They provide homogeneous image with custom made diffuser.

Practical and simple architectural illumination can be achieved with this fixed color luminaire series. Airline MC family is designed to operate hassle-free for many years under harsh environmental conditions.