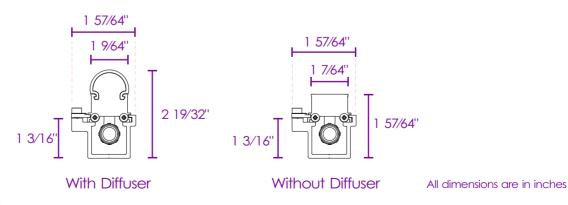

## **Technical Drawing**

## AR-Line MC

### Physical

Size 1 17/32" x 1 9/64"

Body Aluminum Extrusion

Connections IP67 Connector

Working Temperature -13 °F ~ 122°F

Protection Class IP67

\* Product lengths may vary. For details, see the technical drawing section.