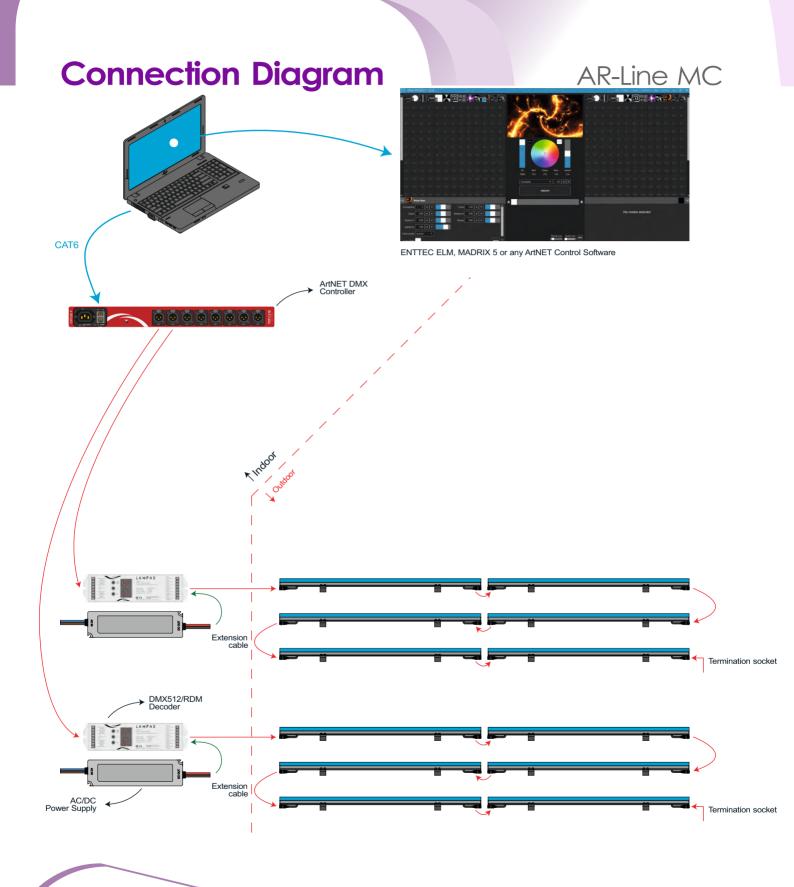

## **General Specifications**

AR-Line MC

- With its aluminum extrusion body UV-resistant diffuser, it is designed to operate smoothly for many years under harsh environmental conditions.
- With IP67 protection class feature, they work flawlessly under harsh weather conditions.
- They provide visual harmony to architectural structures with body color options.
- Due to external DMX512 protocol support, it provides full compatibility with external control software such as Madrix 5, ENTTEC ELM.