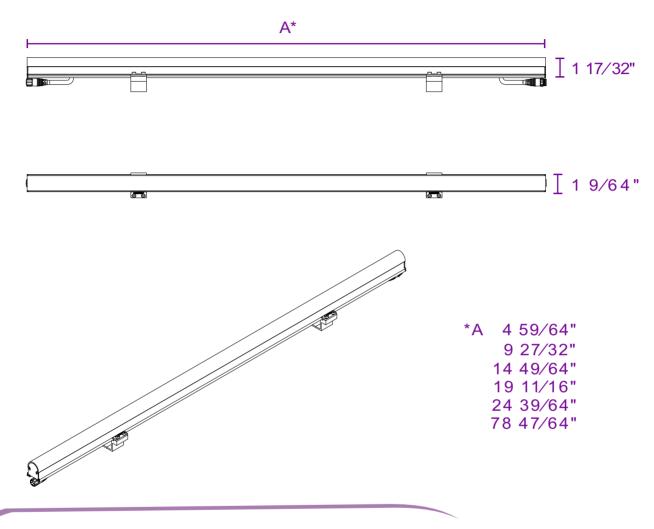

### Physical

Size 1 17/32" x 1 9/64"

Body Aluminum Extrusion

Connections IP67 Connector

Working Temperature -13 °F ~ 122°F

Protection Class IP67

\* Product lengths may vary. For details, see the technical drawing section.

## **Technical Drawing**

## AR-Line MC