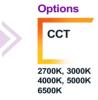

# **AR-Line MC**

AR-Line MC

#### **Datasheet**

AR-Line MC linear luminaire series offer simple and stylish illumination on different architectural structures with wide color options. They provide homogeneous image with custom made diffuser.

Practical and simple architectural illumination can be achieved with this fixed color luminaire series. Airline MC family is designed to operate hassle-free for many years under harsh environmental conditions.



Control

External DMX512/RDM External DALI ON/OFF





## **General Specifications**

AR-Line MC

- With its aluminum extrusion body UV-resistant diffuser, it is designed to operate smoothly for many years under harsh environmental conditions.
- With IP67 protection class feature, they work flawlessly under harsh weather conditions.
- They provide visual harmony to architectural structures with body color options.
- Due to external DMX512 protocol support, it provides full compatibility with external control software such as Madrix 5, ENTTEC ELM.









## **Technical Specifications**

### AR-Line MC

#### General

Control External DMX512/RDM

Color Depth 256

### Physical

Size 1 17/32" x 1 9/64"

Body Aluminum Extrusion

Connections IP67 Connector

Working Temperature -13 °F ~ 122°F