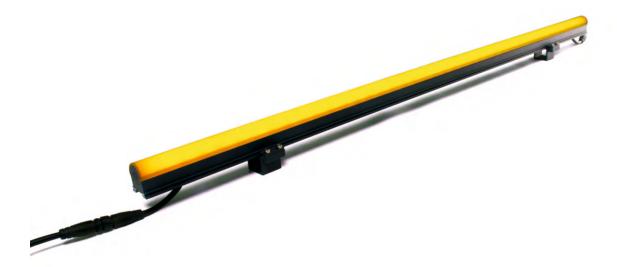

#### **Datasheet**

AR-Line MC linear luminaire series offer simple and stylish illumination on different architectural structures with wide color options. They provide homogeneous image with custom made diffuser.

Practical and simple architectural illumination can be achieved with this fixed color luminaire series. Airline MC family is designed to operate hassle-free for many years under harsh environmental conditions.