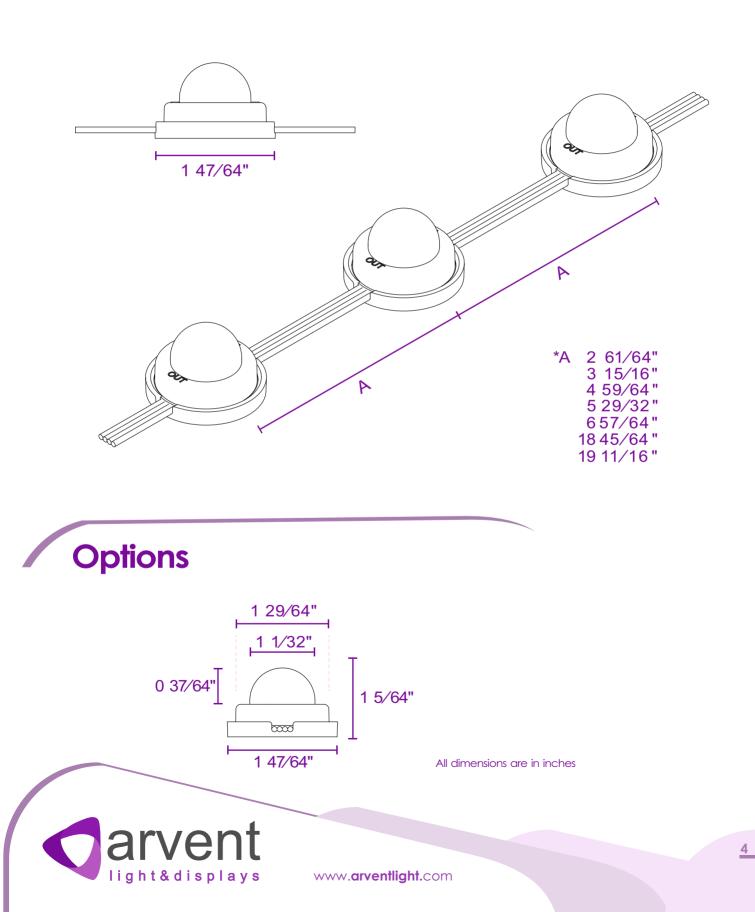

#### General

Pixel Pitch Control Color Depth 2.95 inch~19.69 inch\* External DMX512 16,7 Million

\* Cable distance between products may vary.

#### Physical

Size Body Connections Working Temperature Protection Class

1 47/64" x 1 7/64" Polycarbonate Flat Cable -13 °F ~ 122°F IP67

# **Technical Drawing**

DOTs-Pie