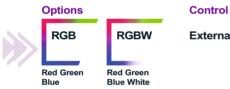

External DMX512

Luminaire sequential control can be achieved by 3XDMX support for 510 pixel with RGB systems and 384 pixel with RGBW systems