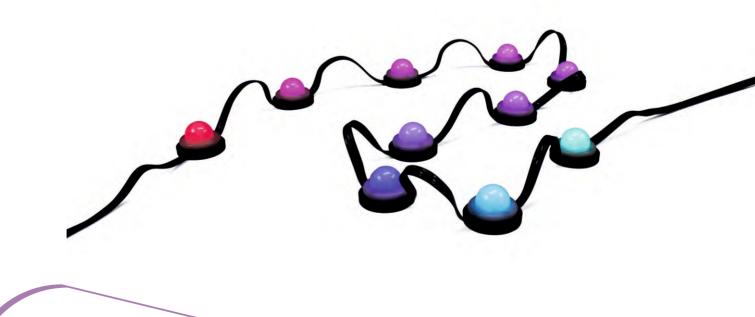

### DOTs-Pie

With its UV-resistant PC body, it is designed to operate smoothly for many years under harsh environmental conditions.

They provide visual harmony to architectural structures with cable and fixture color options.

With IP67 protection class feature, they work flawlessly under harsh weather conditions.

Due to external DMX512 protocol support, it provides full compatibility with external control software such as Madrix 5, ENTTEC ELM.