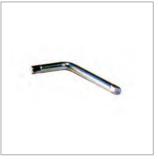

th RGB systems and 384 pixel with RGBW systems





# **Technical Specifications**

### DOTs-Pie

#### General

Pixel Pitch Control Color Depth 2.95 inch~19.69 inch\* External DMX512 16,7 Million

\* Cable distance between products may vary.

#### Physical

Size Body Connections Working Temperature Protection Class

1 47/64" x 1 7/64" Polycarbonate Flat Cable -13 °F ~ 122°F IP67

### Optical

Luminous Flux Viewing Angle 70lm/px\* 140°

\* Lumen value is given when all LEDs are at full power.

### Electrical

| Power             | 1,4W/px |
|-------------------|---------|
| Operating Voltage | 24VDC   |



# **Technical Drawing**

DOTs-Pie



### Accessories

### DOTs-Pie

#### Connection Accessories





Extension cable

Input cable

#### Mounting Accessories



Standard mounting bracket



M4 Allen Key



# **Connection Diagram**

### DOTs-Pie