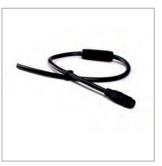

TEC ELM.

Luminaire sequential control can be achieved by 3XDMX support for 510 pixel with RGB systems and 384 pixel with RGBW systems





# **Technical Specifications**

### DOTs-Pie

#### General

Pixel Pitch Control Color Depth 2.95 inch~19.69 inch\* External DMX512 16,7 Million

\* Cable distance between products may vary.

#### Physical

Size Body Connections Working Temperature Protection Class

1 47/64" x 1 7/64" Polycarbonate Flat Cable -13 °F ~ 122°F IP67

### Optical

Luminous Flux Viewing Angle 70lm/px\* 140°

\* Lumen value is given when all LEDs are at full power.

### Electrical

| Power             | 1,4W/px |
|-------------------|---------|
| Operating Voltage | 24VDC   |



# **Technical Drawing**

DOTs-Pie



### Accessories

### DOTs-Pie

#### Connection Accessories





Extension cable

Input cable

#### Mounting Accessories



Standard mounting bracket



M4 Allen Key



# **Connection Diagram**

### DOTs-Pie