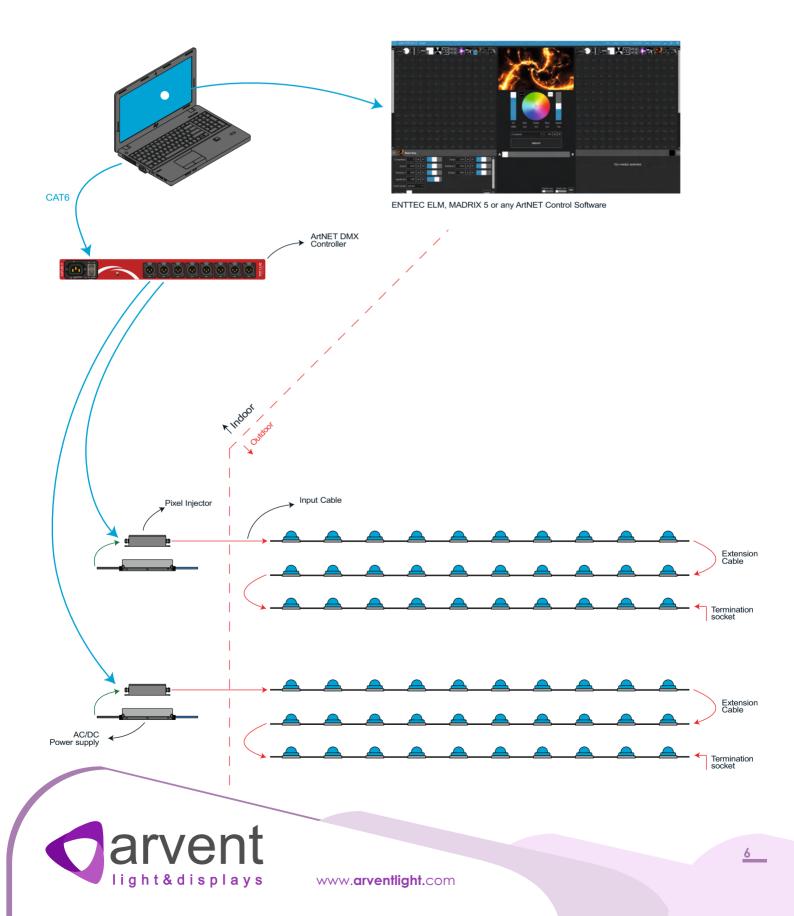

# **Connection Diagram**

### DOTs-Pie

With IP67 protection class feature, they work flawlessly under harsh weather conditions.

Due to external DMX512 protocol support, it provides full compatibility with external control software such as Madrix 5, ENTTEC ELM.

Luminaire sequential control can be achieved by 3XDMX support for 510 pixel with RGB systems and 384 pixel with RGBW systems