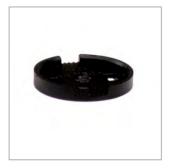

XDMX support for 510 pixel with RGB systems and 384 pixel with RGBW systems





# **Technical Specifications**

### DOTs-Pie

#### General

Pixel Pitch Control Color Depth 2.95 inch~19.69 inch\* External DMX512 16,7 Million

\* Cable distance between products may vary.

#### Physical

Size Body Connections Working Temperature Protection Class

1 47/64" x 1 7/64" Polycarbonate Flat Cable -13 °F ~ 122°F IP67

### Optical

Luminous Flux Viewing Angle 70lm/px\* 140°

\* Lumen value is given when all LEDs are at full power.

### Electrical

| Power             | 1,4W/px |
|-------------------|---------|
| Operating Voltage | 24VDC   |



# **Technical Drawing**

DOTs-Pie



### Accessories

### DOTs-Pie

#### Connection Accessories





Extension cable

Input cable

#### Mounting Accessories



Standard mounting bracket



M4 Allen Key



# **Connection Diagram**

### DOTs-Pie