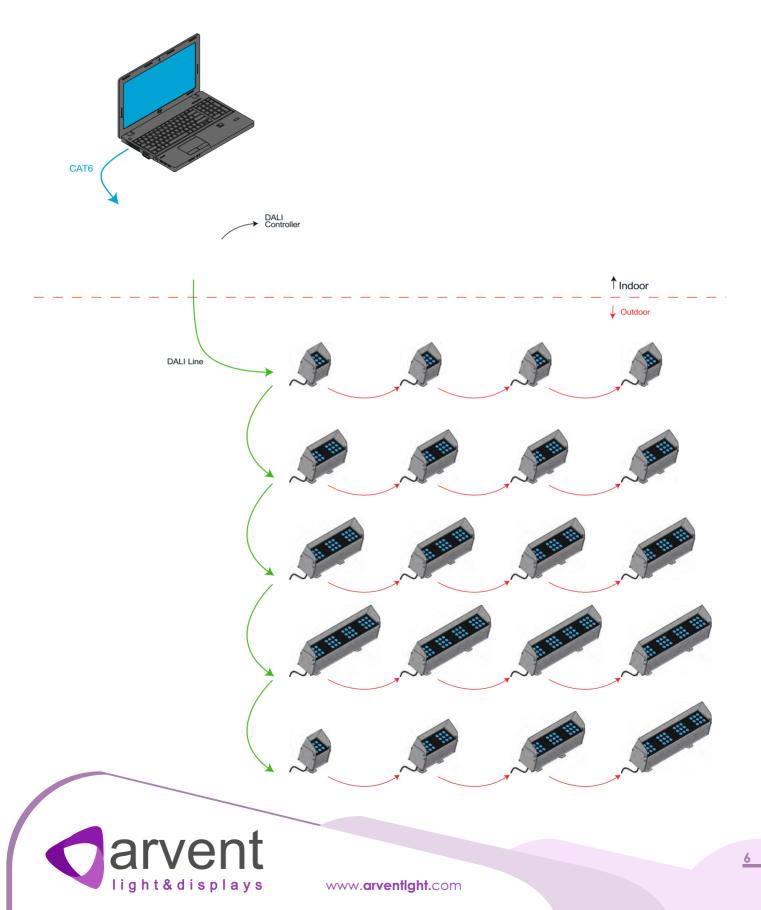

gths may vary. For details, see the technical drawing section.

## Optical

Luminous Flux Beam Angle (\*) 2160lm, 4320lm, 6480lm, 8640lm 10°, 25°, 45°, 60°, 10°x35°, 10°x60°

\* Lumen values are given for WOX1, WOX2, WOX3, and WOX4, respectively.

## Electrical

Power Operating Voltage (\*)18W, 36W, 54W, 72W 110/220VAC

\* Power values are given for WOX1, WOX2, WOX3 and WOX4 and when all leds are on at full power, respectively.

# Effective solution for historical building lighting with shades of white color



# **Technical Drawing**

SACRA 1 DALI/ON-OFF

4



## Accessories

## SACRA 1 DALI/ON-OFF

## **Connection Accessories**





Extension cable

Input cable

## Mounting Accessories



Mounting bracket



Socket Pliers



M4 Allen Key



# **Connection Diagram**

SACRA 1 DALI/ON-OFF