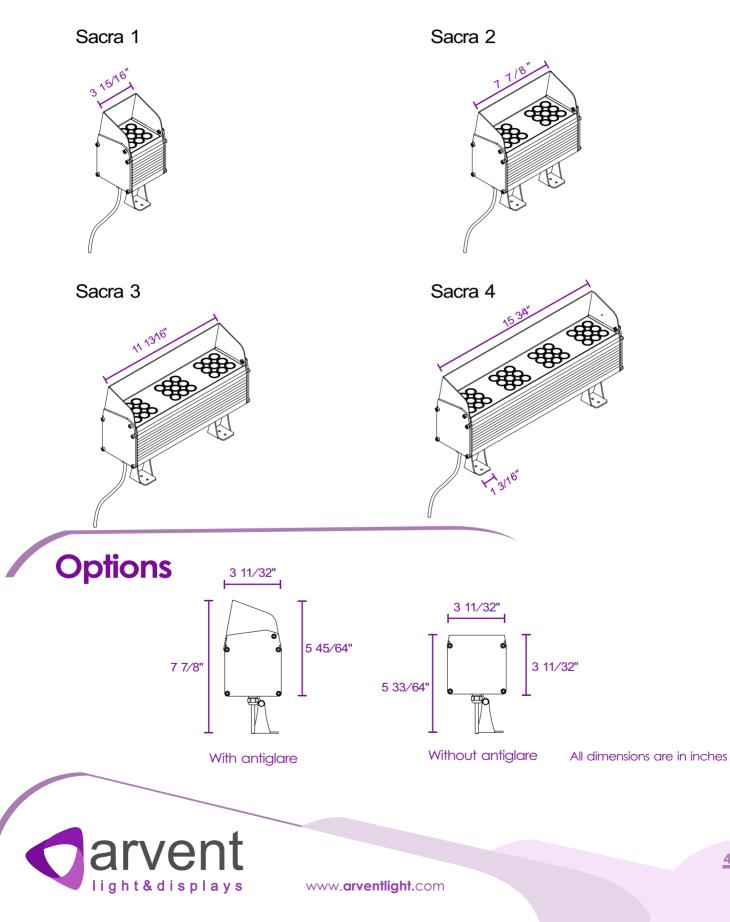

# **Technical Drawing**

SACRA 1 DALI/ON-OFF

4

## Physical

Size Body Connections Working Temperature Protection Class 3 11/32" x 3 11/32" Aluminum Extrusion IP67 Connector -13 °F ~ 122°F IP67

\* Product lengths may vary. For details, see the technical drawing section.