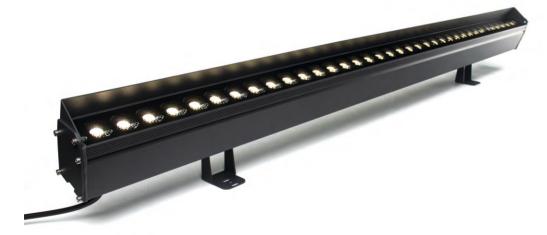

# **General Specifications**

Twin X DALI/ON-OFF

- With its aluminum extrusion body and tempered glass, it is designed to operate smoothly for many years under harsh environmental conditions.
- It has universal operating voltage of 110/220VAC.
- Control feasibility with the built-in DALI driver option.
- CCT options from 2700K to 6500K.
- It provides visual harmony to architectural structures with its body color options.
- It allows versatile use with its compact structure and high efficiency LEDs.
- It is compatible with various architectural structures with its wide lens options

### **Physical**

Size 2 23/64" x 2 61/64"

Body Aluminum Extrusion

Connections IP67 Connector

Working Temperature -13 °F ~ 122°F

Protection Class IP67

\* Product lengths may vary. For details, see the technical drawing section.