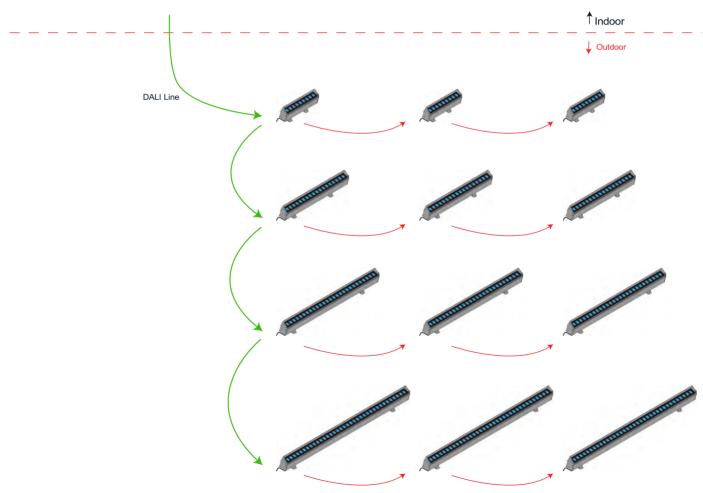

tion Class IP67

\* Product lengths may vary. For details, see the technical drawing section.

### **Optical**

Luminous Flux (\*) 2160lm, 4320lm, 6480lm, 8640lm Beam Angle 10°, 25°, 45°, 60°, 10°x35°, 10°x60°

\* Lumen values are given for Wash X 030, Wash X 060, Wash X 090 and Wash X 120, respectively.

#### Electrical

Power (\*)18W, 36W, 54W, 72W

Operating Voltage 110/220VAC

Effective solution for historical building lighting with shades of white color



# **Technical Drawing**

Twin X DALI/ON-OFF

Twin X 090

Twin X 120

Twin X 120





## **Accessories**

### Twin X DALI/ON-OFF

#### **Connection Accessories**





Extension cable

Input cable

### **Mounting Accessories**







Mounting bracket

**Socket Pliers** 

M4 Allen Key



# **Connection Diagram**

Twin X DALI/ON-OFF