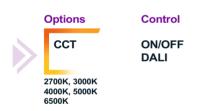

They offer effective lighting performances in various architectural structures with LED color options. They provide control feasibility with the built-in DALI driver option.

# **General Specifications**

Twin X DALI/ON-OFF

- With its aluminum extrusion body and tempered glass, it is designed to operate smoothly for many years under harsh environmental conditions.
- It has universal operating voltage of 110/220VAC.
- Control feasibility with the built-in DALI driver option.
- CCT options from 2700K to 6500K.
- It provides visual harmony to architectural structures with its body color options.
- It allows versatile use with its compact structure and high efficiency LEDs.
- It is compatible with various architectural structures with its wide lens options