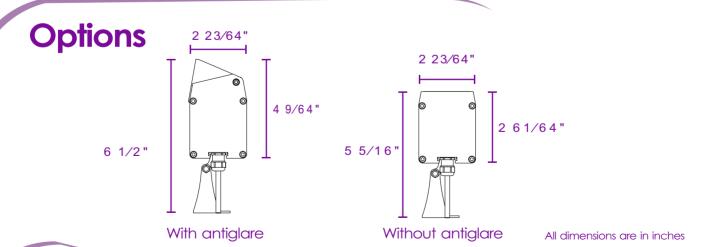

### **Physical**

Size 2 23/64" x 2 61/64"

Body Aluminum Extrusion

Connections IP67 Connector

Working Temperature -13 °F ~ 122°F

Protection Class IP67

\* Product lengths may vary. For details, see the technical drawing section.

# **Technical Drawing**

Twin X DALI/ON-OFF

Twin X 090

Twin X 120

Twin X 120