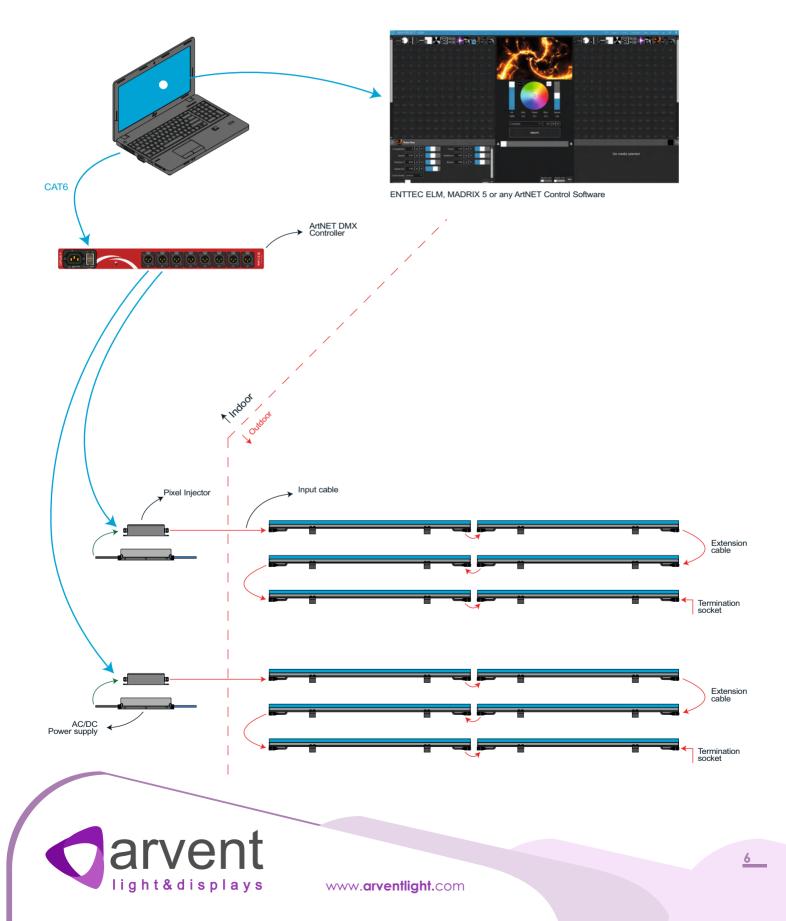

With IP67 protection class feature, they work flawlessly under harsh weather conditions.

Due to external DMX512 protocol support, it provides full compatibility with external control software such as Madrix 5, ENTTEC ELM.

Luminaire sequential control can be achieved by 3XDMX support for 510 pixel with RGB systems and 384 pixel with RGBW systems

# **Connection Diagram**

# AR-Line PX