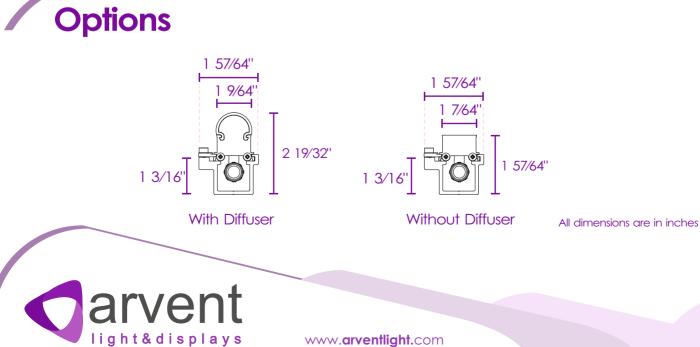

### Physical

Size Body Connections Working Temperature Protection Class

1 17/32" x 1 9/64" \* Aluminum Extrusion IP67 Connector -13 °F ~ 122°F IP67

\* Product lengths may vary. For details, see the technical drawing section.

# **Technical Drawing**

www.arventlight.com