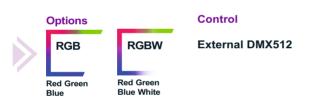

With IP67 protection class feature, they work flawlessly under harsh weather conditions.

Due to external DMX512 protocol support, it provides full compatibility with external control software such as Madrix 5, ENTTEC ELM.

Luminaire sequential control can be achieved by 3XDMX support for 510 pixel with RGB systems and 384 pixel with RGBW systems

### ( General

Pixel Pitch Control Color Depth 0.98 inch ~ 5.90 inch DMX512/RDM 16,7 Million