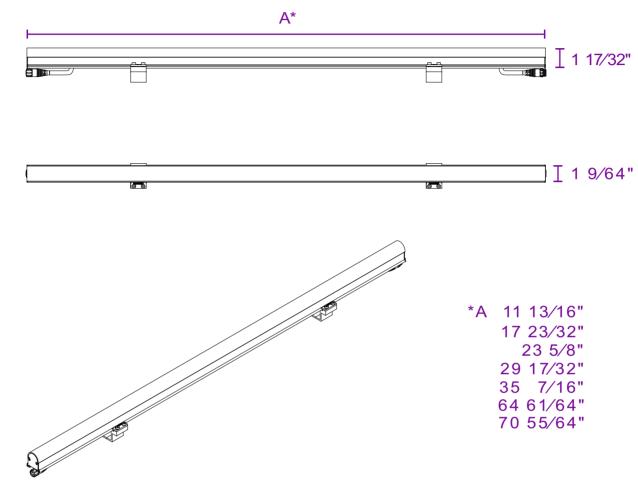

### Physical

Size Body Connections Working Temperature Protection Class

1 17/32" x 1 9/64" \* Aluminum Extrusion IP67 Connector -13 °F ~ 122°F IP67

\* Product lengths may vary. For details, see the technical drawing section.

# **Technical Drawing**

www.arventlight.com