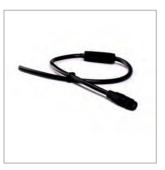

~ 5.90 inch DMX512/RDM 16,7 Million

### Physical

Size Body Connections Working Temperature Protection Class

1 17/32" x 1 9/64" \* Aluminum Extrusion IP67 Connector -13 °F ~ 122°F IP67

\* Product lengths may vary. For details, see the technical drawing section.

### ( Optical

| Luminous Flux | 700lm* |
|---------------|--------|
| Viewing Angle | 120°   |

\* Lumen value is given when all LEDs are at full power.

#### ( Electrical

| Power             | 10 ~ 20W* |
|-------------------|-----------|
| Operating Voltage | 48VDC     |

\* Power consumption may vary with product length and pixel structure.

Longer installations can be done with 48VDC operating voltage.



# **Technical Drawing**









www.arventlight.com

# Accessories

# AR-Line PX

#### **Connection Accessories**





Extension cable

Input cable

#### Mounting Accessories



Standard mounting bracket



U type mounting bracket



M4 Allen Key



# **Connection Diagram**

# AR-Line PX