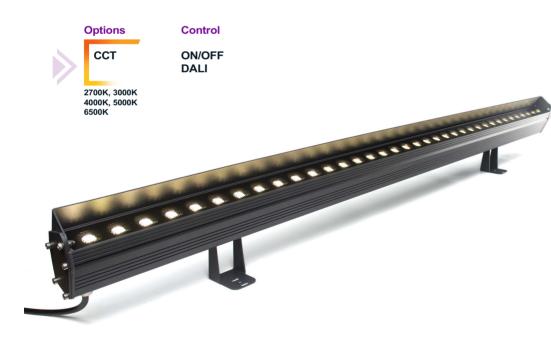

#### Datasheet

Twin Μ series luminaires deliver stunning performances from an extremely compact body. Perfectly meeting the demanding needs of the most creative architectural lighting spaces, and these flexible versatile luminaires are available in a variety of optical configurations and body finishes.

They offer effective lighting performances in various architectural structures with LED color options. They provide control feasibility with the built-in DALI driver option.

#### Twin M DALI/ON-OFF

With its aluminum extrusion body and tempered glass, it is designed to operate smoothly for many years under harsh environmental conditions.

It has universal operating voltage of 110/220VAC.

Control feasibility with the built-in DALI driver option.

CCT options from 2700K to 6500K.

It provides visual harmony to architectural structures with its body color options.

It allows versatile use with its compact structure and high efficiency LEDs.

It is compatible with various architectural structures with its wide lens options

### (Electrical

Power Operating Voltage (\*)18W, 36W, 54W, 72W 110/220VAC

Effective solution for historical building lighting with shades of white color