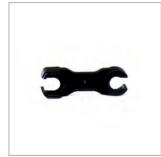

FF 256

### Physical

Size Body Connections Working Temperature Protection Class 2 23/64" x 2 61/64" Aluminum Extrusion IP67 Connector -13 °F ~ 122°F IP67

\* Product lengths may vary. For details, see the technical drawing section.

## Optical

Luminous Flux Beam Angle (\*) 2160lm, 4320lm, 6480lm, 8640lm 10°, 25°, 45°, 60°, 10°x35°, 10°x60°

\* Lumen values are given for Wash X 030, Wash X 060, Wash X 090 and Wash X 120, respectively.

### (Electrical

Power Operating Voltage (\*)18W, 36W, 54W, 72W 110/220VAC

Effective solution for historical building lighting with shades of white color



## **Technical Drawing**

Twin M DALI/ON-OFF



## Accessories

### Twin M DALI/ON-OFF

#### **Connection Accessories**





Extension cable

Input cable

### Mounting Accessories



Mounting bracket



Socket Pliers



M4 Allen Key



# **Connection Diagram**

Twin X DALI/ON-OFF



light&displays