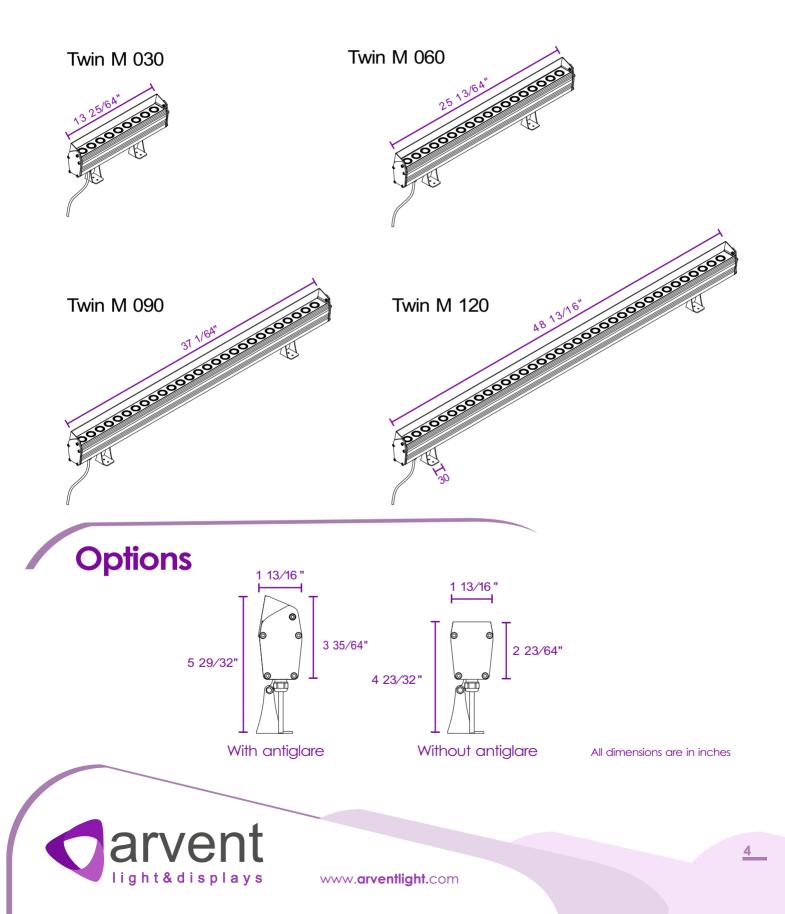

### Physical

Size Body Connections Working Temperature Protection Class 2 23/64" x 2 61/64" Aluminum Extrusion IP67 Connector -13 °F ~ 122°F IP67

\* Product lengths may vary. For details, see the technical drawing section.

## **Technical Drawing**

Twin M DALI/ON-OFF