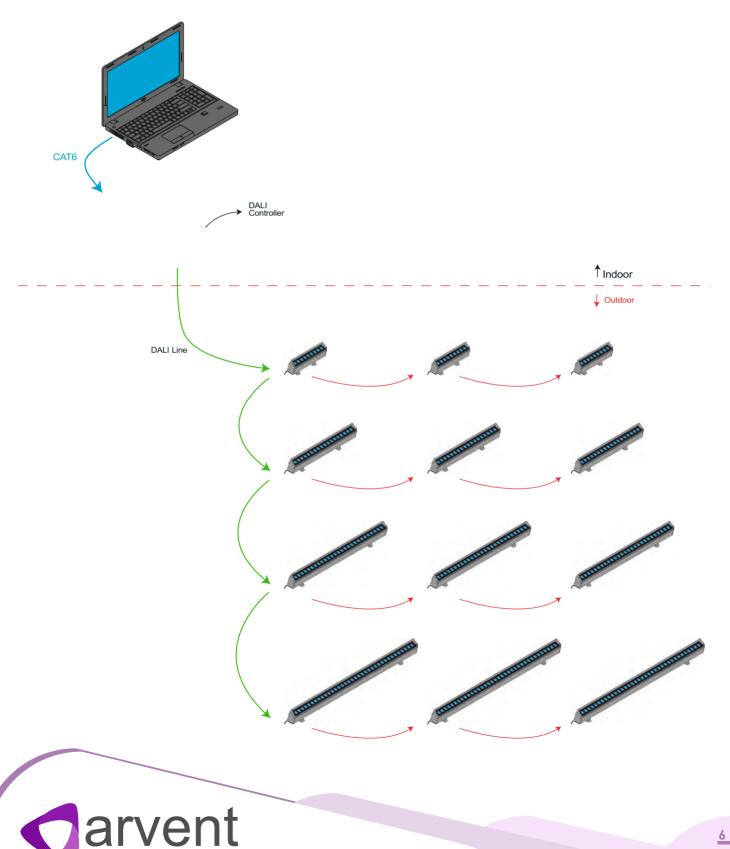

2 23/64" x 2 61/64" Aluminum Extrusion IP67 Connector -13 °F ~ 122°F IP67

\* Product lengths may vary. For details, see the technical drawing section.

## Optical

Luminous Flux Beam Angle (\*) 2160lm, 4320lm, 6480lm, 8640lm 10°, 25°, 45°, 60°, 10°x35°, 10°x60°

\* Lumen values are given for Wash X 030, Wash X 060, Wash X 090 and Wash X 120, respectively.

### (Electrical

Power Operating Voltage (\*)18W, 36W, 54W, 72W 110/220VAC

Effective solution for historical building lighting with shades of white color



## **Technical Drawing**

Twin M DALI/ON-OFF



## Accessories

### Twin M DALI/ON-OFF

#### **Connection Accessories**





Extension cable

Input cable

### Mounting Accessories



Mounting bracket



Socket Pliers



M4 Allen Key



# **Connection Diagram**

Twin X DALI/ON-OFF



light&displays