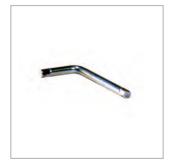

cal

Size Body Connections Working Temperature Protection Class 2 23/64" x 2 61/64" Aluminum Extrusion IP67 Connector -13 °F ~ 122°F IP67

\* Product lengths may vary. For details, see the technical drawing section.

## Optical

Luminous Flux Beam Angle (\*) 2160lm, 4320lm, 6480lm, 8640lm 10°, 25°, 45°, 60°, 10°x35°, 10°x60°

\* Lumen values are given for Wash X 030, Wash X 060, Wash X 090 and Wash X 120, respectively.

### (Electrical

Power Operating Voltage (\*)18W, 36W, 54W, 72W 110/220VAC

Effective solution for historical building lighting with shades of white color



## **Technical Drawing**

Twin M DALI/ON-OFF



## Accessories

### Twin M DALI/ON-OFF

#### **Connection Accessories**





Extension cable

Input cable

### Mounting Accessories



Mounting bracket



Socket Pliers



M4 Allen Key



# **Connection Diagram**

Twin X DALI/ON-OFF



light&displays