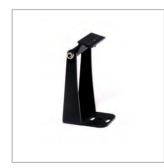

r Depth DALI or ON-OFF 256

### Physical

Size Body Connections Working Temperature Protection Class 2 23/64" x 2 61/64" Aluminum Extrusion IP67 Connector -13 °F ~ 122°F IP67

\* Product lengths may vary. For details, see the technical drawing section.

## Optical

Luminous Flux Beam Angle (\*) 2160lm, 4320lm, 6480lm, 8640lm 10°, 25°, 45°, 60°, 10°x35°, 10°x60°

\* Lumen values are given for Wash X 030, Wash X 060, Wash X 090 and Wash X 120, respectively.

### (Electrical

Power Operating Voltage (\*)18W, 36W, 54W, 72W 110/220VAC

Effective solution for historical building lighting with shades of white color



## **Technical Drawing**

Twin M DALI/ON-OFF



## Accessories

### Twin M DALI/ON-OFF

#### **Connection Accessories**





Extension cable

Input cable

### Mounting Accessories



Mounting bracket



Socket Pliers



M4 Allen Key



# **Connection Diagram**

Twin X DALI/ON-OFF



light&displays